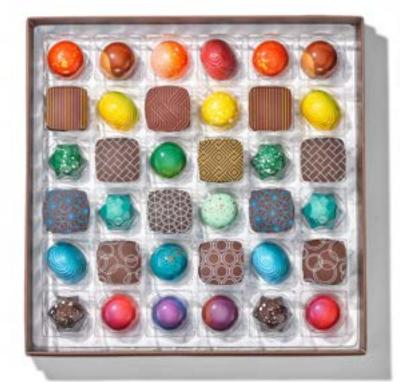

## SIGNATURE COLLECTIONS

You can't go wrong with any of our classic signature assortments. There's a box for every moment, a favorite flavor to be discovered. No matter the size, our chocolate collections are designed to convey your love, appreciation, good taste, and the joy of giving.

2-Piece • \$8

*4-Piece* • \$15

8-Piece • \$26

16-Piece • \$50

24-Piece • \$70

36-Piece • \$96

48-Piece • \$125