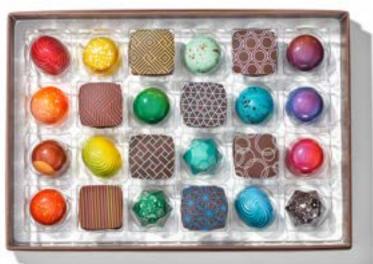

## SIGNATURE COLLECTIONS

You can't go wrong with any of our classic signature assortments. There's a box for every moment, a favorite flavor to be discovered. No matter the size, our chocolate collections are designed to convey your love, appreciation, good taste, and the joy of giving.

2-Piece • \$8

*4-Piece* • \$15

8-Piece • \$26

16-Piece • \$50

24-Piece • \$70

36-Piece • \$96

48-Piece • \$125