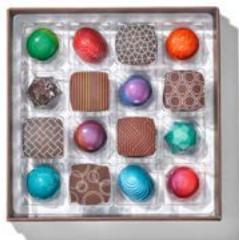

## SIGNATURE COLLECTIONS

You can't go wrong with any of our classic signature assortments. There's a box for every moment, a favorite flavor to be discovered. No matter the size, our chocolate collections are designed to convey your love, appreciation, good taste, and the joy of giving.

2-Piece • \$8

*4-Piece* • \$15

8-Piece • \$26

16-Piece • \$50

24-Piece • \$70

36-Piece • \$96

48-Piece • \$125