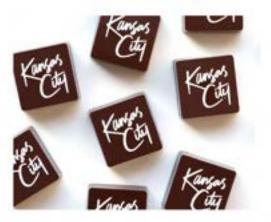

#### **CUSTOM LOGO CHOCOLATES**

We can print your logo or design directly onto our chocolates. Chocolates will be a 63% dark chocolate shell with Fleur de Sel Caramel filling, (our salted caramel and best-selling flavor!).