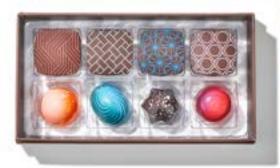

## SIGNATURE COLLECTIONS

You can't go wrong with any of our classic signature assortments. There's a box for every moment, a favorite flavor to be discovered. No matter the size, our chocolate collections are designed to convey your love, appreciation, good taste, and the joy of giving.

2-Piece • \$8

*4-Piece* • \$15

8-Piece • \$26

16-Piece • \$50

24-Piece • \$70

36-Piece • \$96

48-Piece • \$125