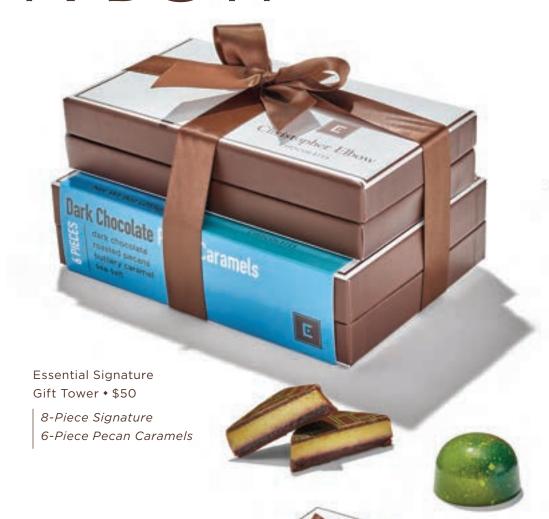

# A BOW

Chocolate Signature
Gift Tower • \$115

24-Piece Signature
6-Piece Pecan Caramels
2 Signature Bars

Signature Chocolate Bar

Gift Set • \$110