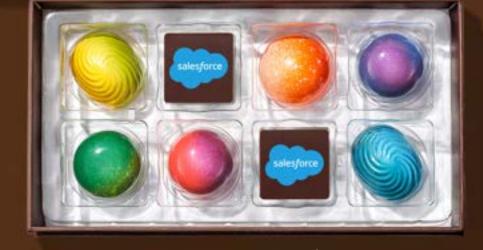

## SIGNATURE COLLECTIONS

You can't go wrong with any of our classic signature assortments. There's a box for every moment, a favorite flavor to be discovered. No matter the size, our chocolate collections are designed to convey your love, appreciation, good taste, and the joy of giving.

2-Piece • \$8

*4-Piece* • \$15

8-Piece • \$26

16-Piece • \$50

24-Piece • \$70

36-Piece • \$96

48-Piece • \$125

#### PERSONALIZE IT

Make every gift unique by customizing your selections. From custom packaging details to logo-branded chocolates, we can tailor each gift to reflect your company's identity. Call our gifting concierge at 816-875-4219 or email gifts@elbowchocolates.com for more details on possible customizations.

#### **CUSTOM LOGO CHOCOLATES**

We can print your logo or design directly onto our chocolates. Chocolates will be a 63% dark chocolate shell with Fleur de Sel Caramel filling, (our salted caramel and best-selling flavor!).