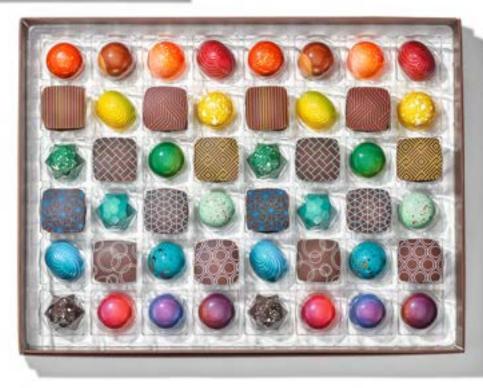

## SIGNATURE COLLECTIONS

You can't go wrong with any of our classic signature assortments. There's a box for every moment, a favorite flavor to be discovered. No matter the size, our chocolate collections are designed to convey your love, appreciation, good taste, and the joy of giving.

2-Piece • \$8

*4-Piece* • \$15

8-Piece • \$26

16-Piece • \$50

24-Piece • \$70

36-Piece • \$96

48-Piece • \$125