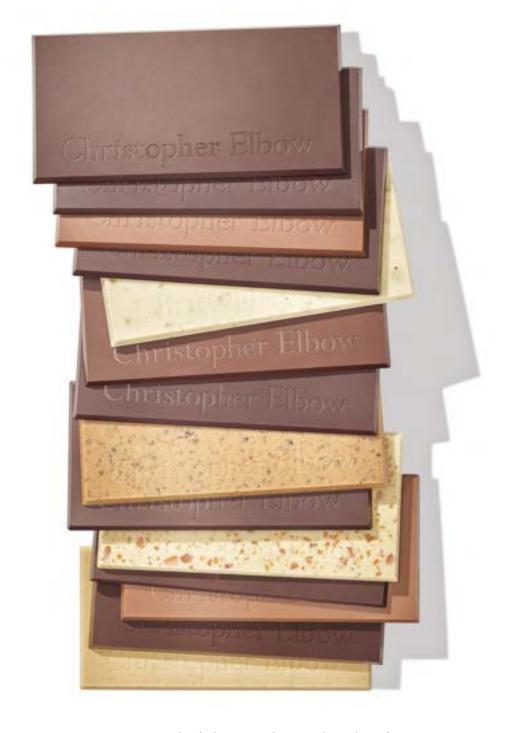

# SAVEUR & SIP

SIGNATURE CHOCOLATE **BARS** 

Unleash the extraordinary with our line of Signature Chocolate Bars. Each bar is a masterpiece, meticulously created to captivate your taste buds. Crafted from the finest ingredients, these bars are a symphony of flavors, available in dark, milk, and white chocolate varieties.

Find your favorite. \$10

DRINKING CHOCOLATE

European-style drinking chocolate. Available in Spiced Noir, Classic Cocoa Noir, and Extra Dark. \$22

Elevate your evenings at home with our rich,

Christopher Elbow CHOCOLATES