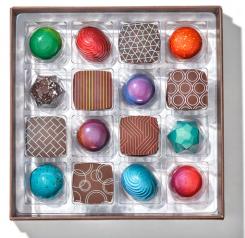

# SIGNATURE COLLECTIONS

You can't go wrong with any of our classic signature assortments. There's a box for every moment, a favorite flavor to be discovered. No matter the size, our chocolate collections are designed to convey your love, appreciation, good taste, and the joy of giving.

All Signature collections come standard with our branded sleeves. Ribbon is available in lieu of the branded sleeves for an additional fee.

2-Piece \$8 4-Piece \$15 8-Piece \$26 16-Piece \$50 24-Piece \$70 36-Piece \$96 48-Piece \$125

# SIGNATURE COLLECTION:

2-Piece 24-Piece

4-Piece 36-Piece

8-Piece 48-Piece

16-Piece