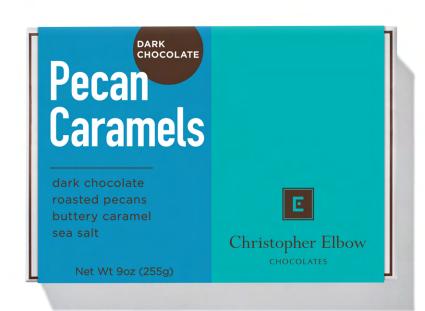

## CHOCOLATE CONFECTIONS

Treat yourself to the ultimate indulgence with our exquisite line of gourmet confections. Made with the highest quality chocolate and ingredients from around the world

Starting opposite page top left: Dark Chocolate Candied Orange Peels \$18, our famous Chocolate Pecan Caramels \$25 (available in 6-piece and 2-piece Dark or Milk chocolate), Rich Buttery Almond or Pecan Toffee \$22, Chocolate Peanut Butter Cups \$22 (available in 8-piece and 2-piece Dark or Milk chocolate), Chocolate-Covered Nuts \$20.