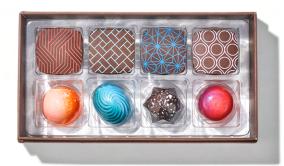

# SIGNATURE COLLECTIONS

You can't go wrong with any of our classic signature assortments. There's a box for every moment, a favorite flavor to be discovered. No matter the size, our chocolate collections are designed to convey your love, appreciation, good taste, and the joy of giving.

All Signature collections come standard with our branded sleeves. Ribbon is available in lieu of the branded sleeves for an additional fee.

2-Piece \$8 4-Piece \$15 8-Piece \$26 16-Piece \$50 24-Piece \$70 36-Piece \$96 48-Piece \$125