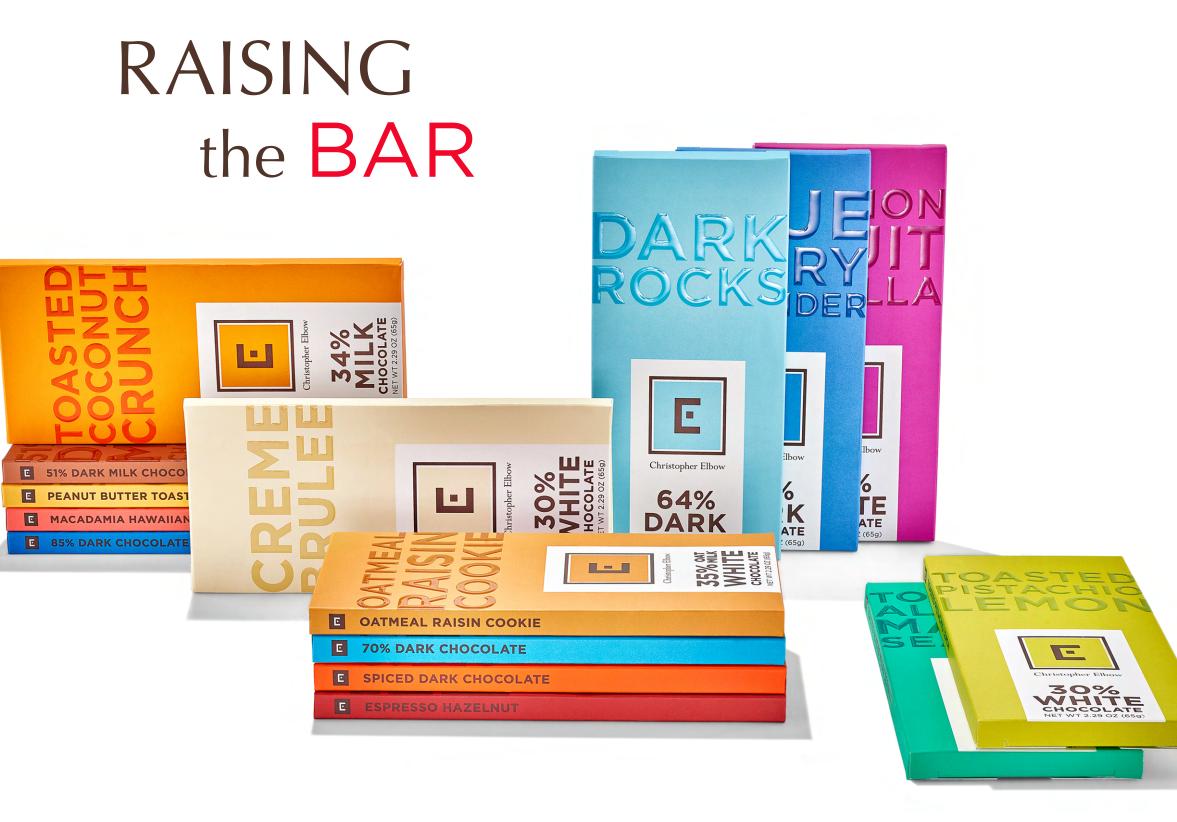

# SIGNATURE CHOCOLATE BARS

Discover our entire line of Signature Chocolate Bars. Each bar is meticulously created to captivate your taste buds. Crafted from the finest ingredients, these bars are a symphony of flavors, available in dark, milk, and white chocolate varieties. Indulge in 15 unique flavors, including new plant-based options that promise pure chocolate bliss for everyone. Find your favorite.