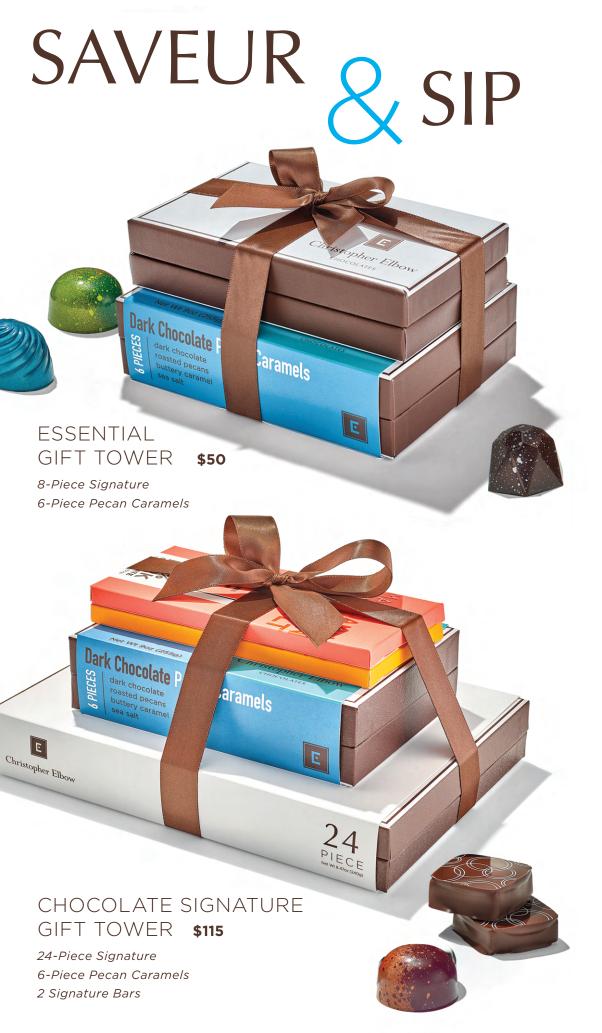

# Christopher Elbow

CHOCOLATES



# SIGNATURE COLLECTIONS



















You can't go wrong with any of our classic signature assortments. There's a box for every moment, a favorite flavor to be discovered. No matter the size, our chocolate collections are designed to convey your love, appreciation, good taste, and the joy of giving.

All Signature collections come standard with our branded sleeves. Ribbon is available in lieu of the branded sleeves for an additional fee.

2-Piece \$8 4-Piece \$15 8-Piece \$26 16-Piece \$50 24-Piece \$70 36-Piece \$96 48-Piece \$125







## DRINKING CHOCOLATE

Elevate your evenings at home with our rich, European-style drinking chocolate.

Available in Extra Dark, Spiced Noir, Classic Cocoa Noir, and White Chocolate Cinnamon.



# SIGNATURE CHOCOLATE BARS

Discover our entire line of Signature Chocolate Bars. Each bar is meticulously created to captivate your taste buds. Crafted from the finest ingredients, these bars are a symphony of flavors, available in dark, milk, and white chocolate varieties. Indulge in 15 unique flavors, including new plant-based options that promise pure chocolate bliss for everyone. Find your favorite.





PERFECT











crunchy peanut butter milk chocolate sea salt

Net Wt 3.6oz (102g)







# ANY OCCASION

## CHOCOLATE CONFECTIONS

Treat yourself to the ultimate indulgence with our ex