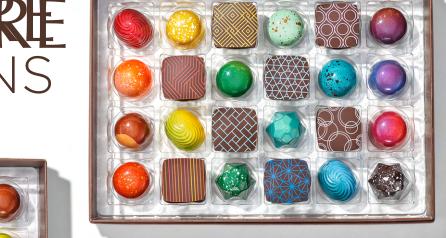

# SIGNATURE COLLECTIONS

You can't go wrong with any of our classic signature assortments. There's a box for every moment, a favorite flavor to be discovered. No matter the size, our chocolate collections are designed to convey your love, appreciation, good taste, and the joy of giving.

All Signature collections come standard with our branded sleeves. Ribbon is available in lieu of the branded sleeves for an additional fee.

2-Piece \$8 4-Piece \$15 8-Piece \$26 16-Piece \$50 24-Piece \$70 36-Piece \$96 48-Piece \$125

# SIGNATURE COLLECTION:

2-Piece 24-Piece

4-Piece 36-Piece

8-Piece 48-Piece

16-Piece