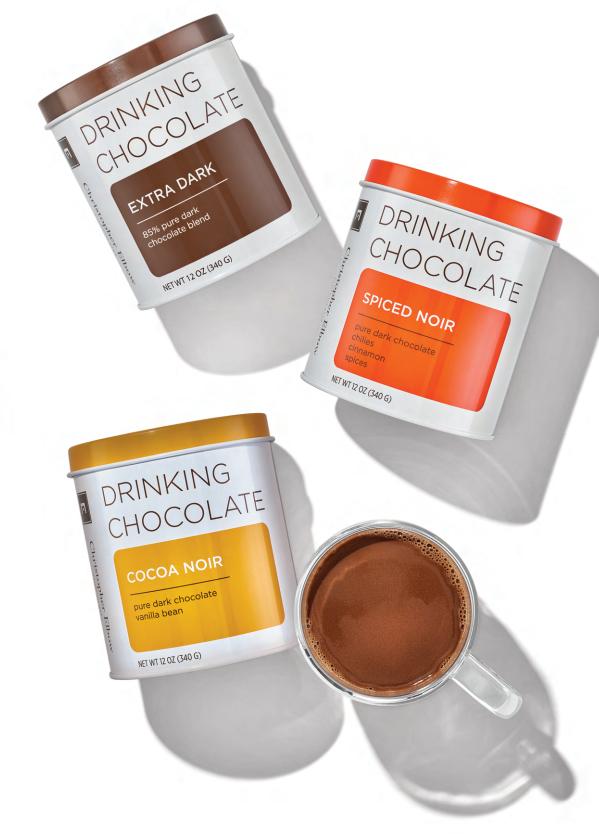

## DRINKING CHOCOLATE

Elevate your evenings at home with our rich, European-style drinking chocolate.

Available in Extra Dark, Spiced Noir, Classic Cocoa Noir, and White Chocolate Cinnamon.