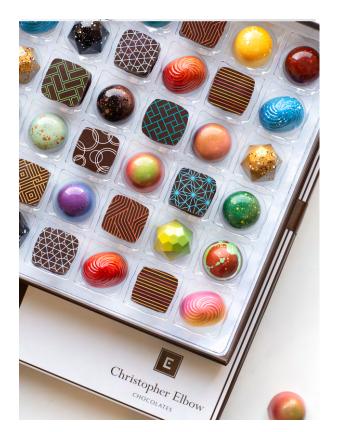

# SIGNATURE COLLECTIONS

You can't go wrong with any of our classic signature assortments. There's a box for every moment, a favorite flavor to be discovered. No matter the size, our chocolate collections are designed to convey your love, appreciation, good taste, and the joy of giving.

All Signature collections come standard with our branded sleeves. Ribbon is available in lieu of the branded sleeves for an additional fee.

2-Piece \$8 4-Piece \$15 8-Piece \$26 16-Piece \$50 24-Piece \$70 36-Piece \$96 48-Piece \$125