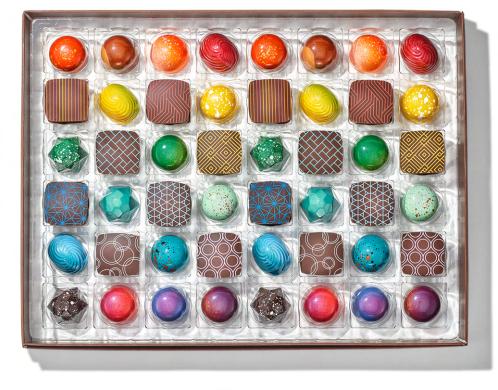

# SIGNATURE COLLECTIONS

You can't go wrong with any of our classic signature assortments. There's a box for every moment, a favorite flavor to be discovered. No matter the size, our chocolate collections are designed to convey your love, appreciation, good taste, and the joy of giving.

All Signature collections come standard with our branded sleeves. Ribbon is available in lieu of the branded sleeves for an additional fee.

2-Piece \$8 4-Piece \$15 8-Piece \$26 16-Piece \$50 24-Piece \$70 36-Piece \$96 48-Piece \$125