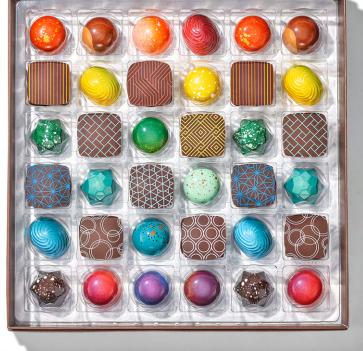

# SIGNATURE COLLECTIONS

You can't go wrong with any of our classic signature assortments. There's a box for every moment, a favorite flavor to be discovered. No matter the size, our chocolate collections are designed to convey your love, appreciation, good taste, and the joy of giving.

All Signature collections come standard with our branded sleeves. Ribbon is available in lieu of the branded sleeves for an additional fee.

2-Piece \$8 4-Piece \$15 8-Piece \$26 16-Piece \$50 24-Piece \$70 36-Piece \$96 48-Piece \$125

# SIGNATURE FLAVORS

CARAMEL **PECAN** \*Contains nuts

**TOASTED** COCONUT

FI FUR DE SEL

**FRESH** LEMON

CARAMEL LATTE

Ecuador 73%

**CALAMANSI** MANDARIN

**PASSION FRUIT** 

ROSEMARY

VANILLA BFAN

**GHANA** 68%

CHAMPAGNE \*Contains alcohol

**STRAWBERRY BALSAMIC** 

LIME VANILLA

RUM CARAMEL \*Contains alcohol

VIETNAMESE CINNAMON

DARK MILK CHOCOLATE

BUTTERSCOTCH BOURBON \*Contains alcohol

**HAZELNUT** 

CARAMEL

**I AVFNDFR** 

MACADAMIA PRALINE \*Contains nuts

EARL GREY