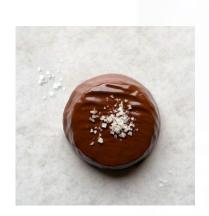

#### **CUSTOM LOGO CHOCOLATES**

We can print your logo or design directly onto our chocolates. Chocolates will be a 63% dark chocolate shell with Fleur de Sel Caramel filling, (our salted caramel and best-selling flavor!).